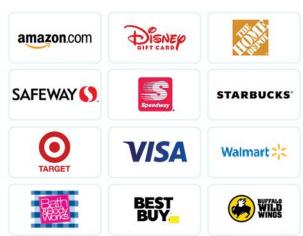

## 250+ brands offer gift cards that can be delivered right to you

And the list is constantly growing.