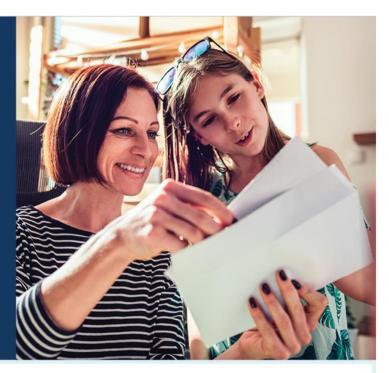

## Your gift cards can now be delivered to your door

No more order schedules. No more pickup. You now have the option to get gift cards from hundreds of top-selling brands sent right to you with the new ship to home feature—available only in the mobile app, RaiseRight™. Shipping fees apply. You must pay with a bank account or credit card.