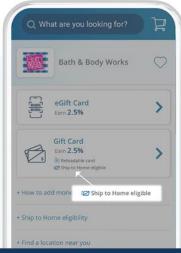

## **How it works**

Shop a category and filter your search by gift cards that are ship to home eligible. Or, look for the label on the detail pages of the brands you shop.

Get the app today to have your gift cards sent to you